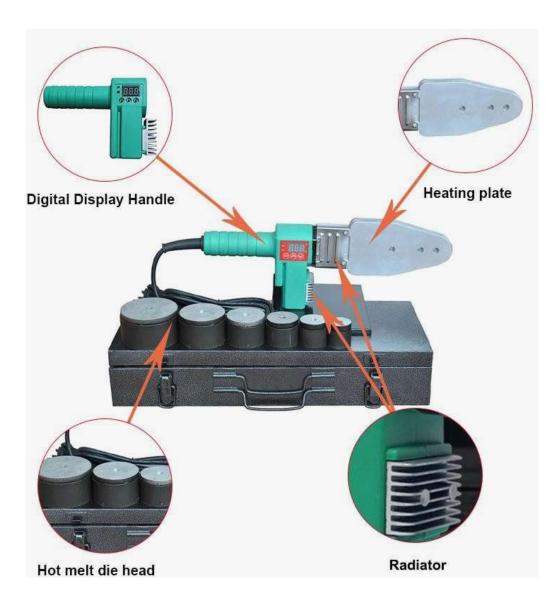

| 45% 95%                           |
| Full Machine Power (W)                  | 800W                              |
| Dimensions (mm)                         | 400×200×60                        |



# Jinan Bada Plastic Pipe Welding Equipment Co., Ltd. Office address: D5-101, Advanced Business Center, Tianqiao District, Jinan City, China 250032 Factory address: No.2, Xinyi Street, Xisha Industrial Park, Huaiyin District, Jinan City, China

Website: www.cnbuttwelder.com Email: Bada@cnbuttwelder.com

#### Site map:







#### Brief introduction of BDCC 63 Socket Welding Machine

1) Suitable for welding of plastic pipes and fittings made from PE, PPR & PVC.

2) Easy to use

3) Welding position can transform that it is convenient for welding all kinds of pipe fittings.



# Jinan Bada Plastic Pipe Welding Equipment Co., Ltd. Office address: D5-101, Advanced Business Center, Tianqiao District, Jinan City, China 250032 Factory address: No.2, Xinyi Street, Xisha Industrial Park, Huaiyin District, Jinan City, China Website: www.cnbuttwelder.com Email: Bada@cnbuttwelder.com

### **Construction drawing:**



## Jinan Bada Plastic Pipe Welding Equipment Co., Ltd.

Office address: D5-101, Advanced Business Center, Tianqiao District, Jinan City, China 250032 Factory address: No.2, Xinyi Street, Xisha Industrial Park, Huaiyin District, Jinan City, China Website: www.cnbuttwelder.com Email: Bada@cnbuttwelder.com

#### Our qualifications:

SGS-CSTC Standards Technical Services Co., Ltd. 16/F, Century Yuhu Manak No. 73, Fuching Road, Beijing China Jonnya 100036 Tet (9