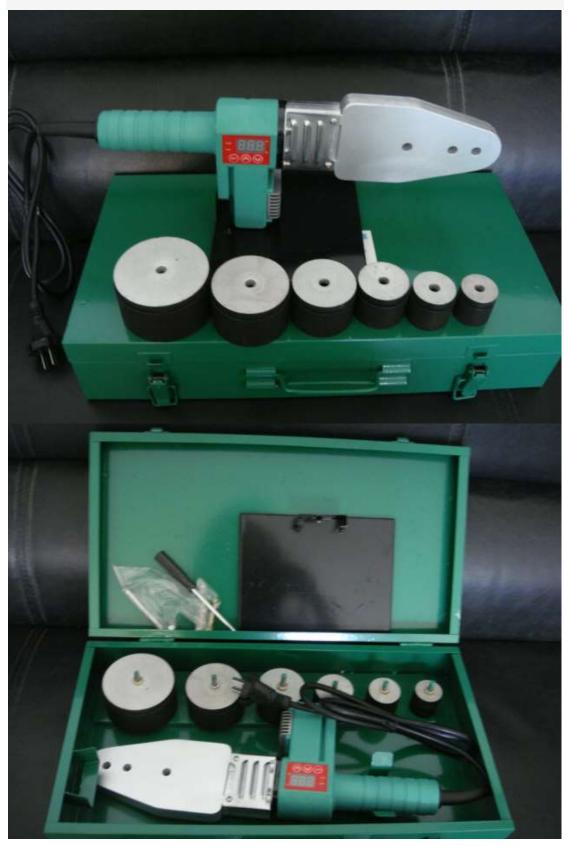

## **BDCC 63 Socket Welding Machine**

Our advantage:

- 1) CE, SGS, ISO9001 certificate
- 2) Provide on line video technique teaching of fusion welding
- 3) Provide customized welding machine

#### Brief introduction of BDCC 63 Socket Welding Machine

1) Suitable for welding of plastic pipes and fittings made from PE, PPR & PVC.

2) Easy to use

3) Welding position can transform that it is convenient for welding all kinds of pipe fittings.