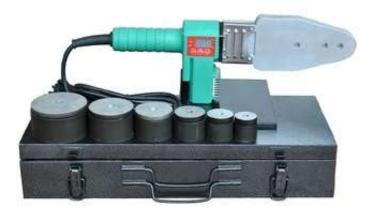

## **BDCC 63 Socket Welding Machine**

Our advantage:

- 1) CE, SGS, ISO9001 certificate
- 2) Provide on line video technique teaching of fusion welding
- 3) Provide customized welding machine

#### Brief introduction of BDCC 63 Socket Welding Machine

1) Suitable for welding of plastic pipes and fittings made from PE, PPR & PVC.

2) Easy to use

3) Welding position can transform that it is convenient for welding all kinds of pipe fittings.